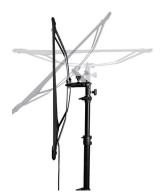

## **Accessories**

X-bracket and rotatable light stand connector

Light stand clamp

Ball diffuser Model # LA-DS100 for SL-100P Model # LA-DS150 for SL-150P

Eggcrate diffuser box Model # LA-BS100 for SL-100P Model # LA-BS150 for SL-150P