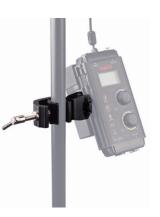

## **Accessories**

X-bracket and rotatable light stand connector

Light stand clamp

Ball diffuser Model # LA-DS100 for SL-100P Model # LA-DS150 for SL-150P

Eggcrate diffuser box Model # LA-BS100 for SL-100P Model # LA-BS150 for SL-150P