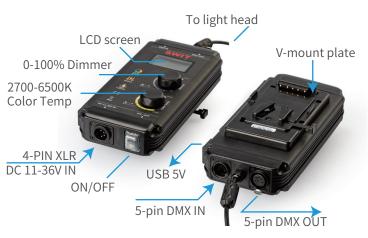

## Light Controller

The light controller can be connected to both SL-100P and SL-150P light head, provides LCD display, V-mount battery plate, DMX IN and OUT, and 5V USB power out for wireless DMX adaptor.