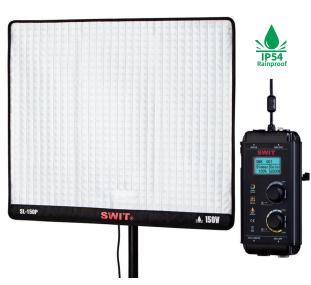

IP54 certificated Light Head, Controller and Battery

SL-150P 150W Flexible SMD-LED

The flexible LED lights SL-100P and SL-150P adopt foldable textile of SMD-LED light head, with high bright output and 2700-6500K continuous adjustment.

The foldable design has reduced package size and enhanced the LED reliability.

| Model   | Power | Color Temp  | Illuminance       |
|---------|-------|-------------|-------------------|
| SL-100P | 100W  | 2700K-6500K | 2800Lux @ 1 meter |
| SL-150P | 150W  | 2700K-6500K | 3700Lux @ 1 meter |

## Light Controller

The light controller can be connected to both SL-100P and SL-150P light head, provides LCD display, V-mount battery plate, DMX IN and OUT, and 5V USB power out for wireless DMX adaptor.