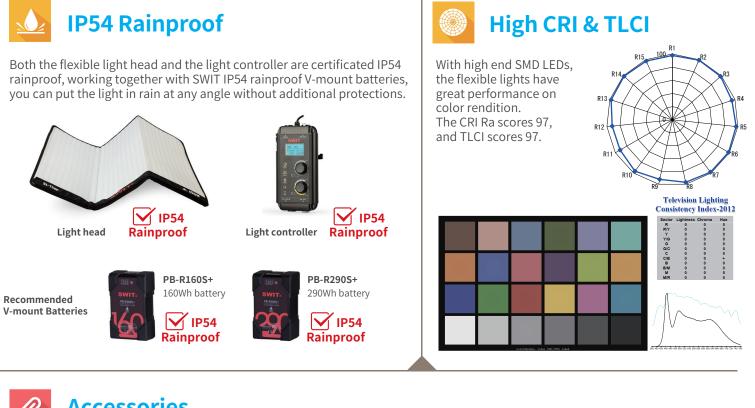

## **Accessories**

X-bracket and rotatable light stand connector

Light stand clamp

Ball diffuser Model # LA-DS100 for SL-100P Model # LA-DS150 for SL-150P

Eggcrate diffuser box Model # LA-BS100 for SL-100P Model # LA-BS150 for SL-150P