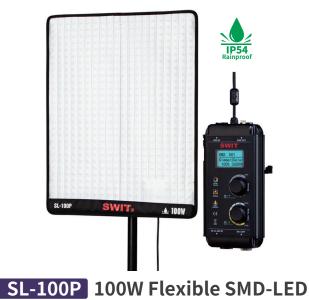

IP54 certificated Light Head, Controller and Battery

SL-150P 150W Flexible SMD-LED

The flexible LED lights SL-100P and SL-150P adopt foldable textile of SMD-LED light head, with high bright output and 2700-6500K continuous adjustment.

The foldable design has reduced package size and enhanced the LED reliability.

| Model   | Power | Color Temp  | Illuminance       |
|---------|-------|-------------|-------------------|
| SL-100P | 100W  | 2700K-6500K | 2800Lux @ 1 meter |
| SL-150P | 150W  | 2700K-6500K | 3700Lux @ 1 meter |

## Light Controller

The light controller can be connected to both SL-100P and SL-150P light head, provides LCD display, V-mount battery plate, DMX IN and OUT, and 5V USB power out for wireless DMX adaptor.